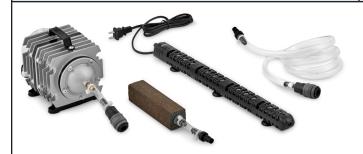

## **Heat and Aeration Kit.**

Sold as one unit, and works in AgKits 55, 135, and 275. For large farms, TLC will specify aerated prep tank size, aeration and heating as needed.